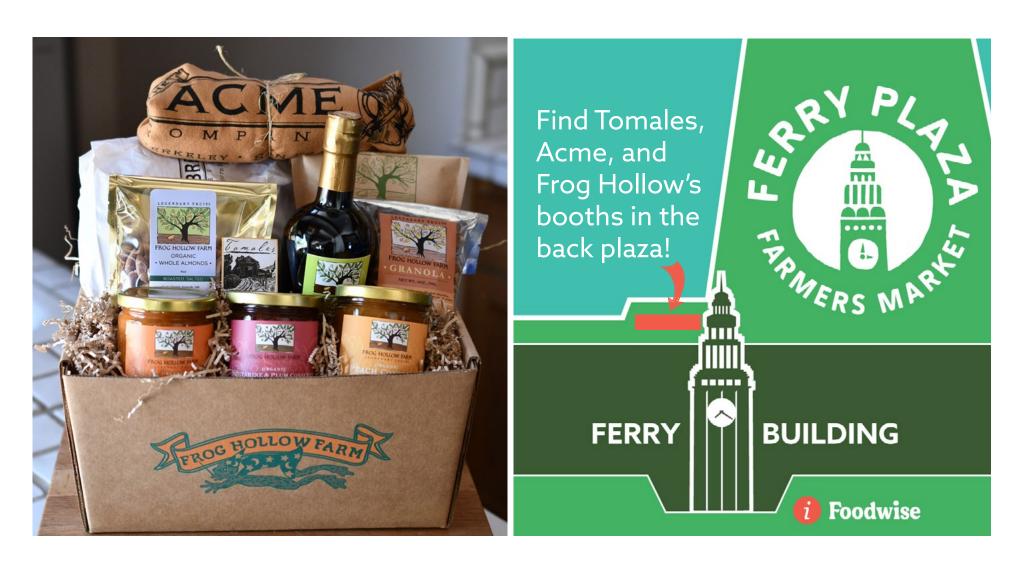

## Enter to Win a Ferry Plaza Farmers Market Gift Basket!

Savor the end of spring and the beginning of summer with three of your favorite Ferry Plaza Farmers Market vendors—Frog Hollow Farm, Tomales Farmstead Creamery, and The Acme Bread Company.

On four Saturdays in June (June 8, 15, 22, 29), if you visit and support all three of their Ferry Plaza stands (minimum \$10 each), you will be entered into a raffle to win a bountiful Frog Hollow gift basket full of goodies and swag from each vendor (\$230 value). Find their stands in the back plaza on Saturdays.